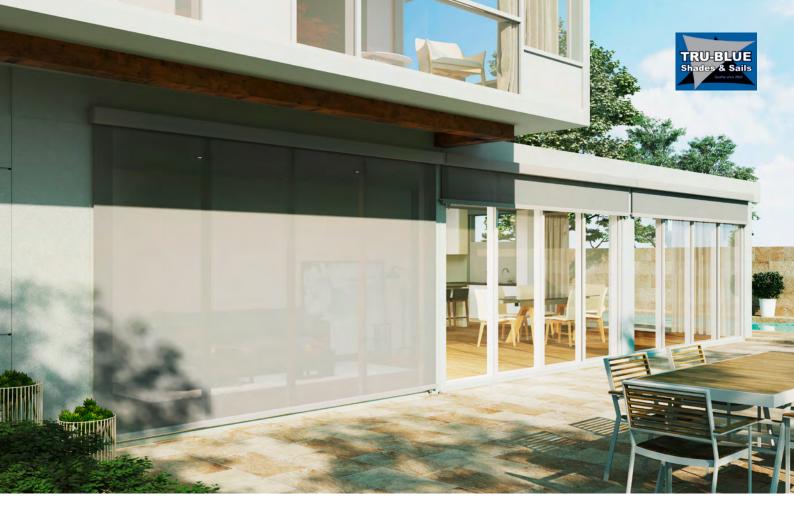

**Outdoor Drop Roller Blinds** 

# Veue Wire Guide

A discreet wire guided solution, great for floor to ceiling applications. Featuring a universal bracket to fix the base of the wire guide to the floor, face or recess. The Wire Guide system utilises compression springs to tension the wire, ensuring a smooth and steady guide for the fabric. Wire tension is quick and easy to adjust.

## **Features**

- Veue Drop Awnings are modular. Utilise common components across the entire suite, including Zipscreen.
- One option from Rollease Acmeda's comprehensive outdoor shading suite.
- Universal bracket to fix the base of the awning to the floor, wall or in a recess.
- Wire tensioning is simple and quick to adjust.
- Compression spring to allow for wire stretch.