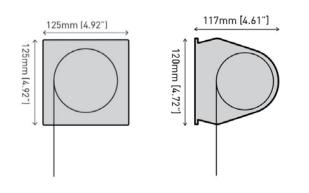

Featuring a universal bracket to fix the base of the wire guide to the floor, face or recess. The Wire Guide system utilises compression springs to tension the wire, ensuring a smooth and steady guide for the fabric. Wire tension is quick and easy to adjust.

## **Features**

- Veue Drop Awnings are modular. Utilise common components across the entire suite, including Zipscreen.
- One option from Rollease Acmeda's comprehensive outdoor shading suite.
- Universal bracket to fix the base of the awning to the floor, wall or in a recess.
- Wire tensioning is simple and quick to adjust.
- Compression spring to allow for wire stretch.

## Colour Range







Pure White

Classic Cream

Paperbark

Surfmist









Anodised

sed

Woodland Grey

Monument







## Capacity





## **Dimensions**





## Controls