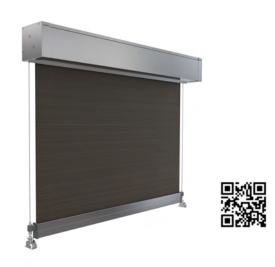

**Outdoor Drop Roller Blinds** 

# Veue Wire Guide

A discreet wire guided solution, great for floor to ceiling applications. Featuring a universal bracket to fix the base of the wire guide to the floor, face or recess. The Wire Guide system utilises compression springs to tension the wire, ensuring a smooth and steady guide for the fabric. Wire tension is quick and easy to adjust.