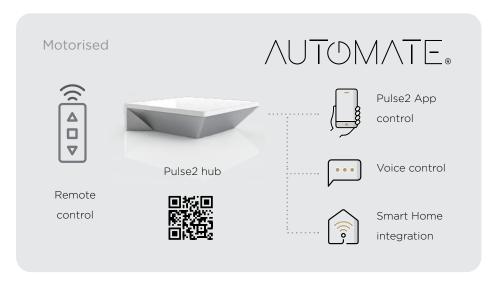

sal bracket to fix the base of the wire guide to the floor, face or recess. The Wire Guide system utilises compression springs to tension the wire, ensuring a smooth and steady guide for the fabric. Wire tension is quick and easy to adjust.

## **Features**

- Veue Drop Awnings are modular. Utilise common components across the entire suite, including Zipscreen.
- One option from Rollease Acmeda's comprehensive outdoor shading suite.
- Universal bracket to fix the base of the awning to the floor, wall or in a recess.
- Wire tensioning is simple and quick to adjust.
- Compression spring to allow for wire stretch.

## Colour Range







Pure White

Classic Cream

Paperbark

Surfmist









Anodised

sed

Woodland Grey

Monument







## Capacity





## **Dimensions**





## Controls