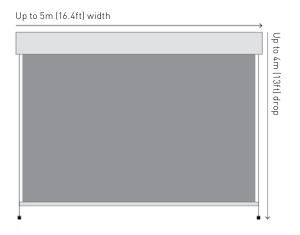

o ceiling applications. Featuring a universal bracket to fix the base of the wire guide to the floor, face or recess. The Wire Guide system utilises compression springs to tension the wire, ensuring a smooth and steady guide for the fabric. Wire tension is quick and easy to adjust.

## **Features**

- Veue Drop Awnings are modular. Utilise common components across the entire suite, including Zipscreen.
- One option from Rollease Acmeda's comprehensive outdoor shading suite.
- Universal bracket to fix the base of the awning to the floor, wall or in a recess.
- Wire tensioning is simple and quick to adjust.
- Compression spring to allow for wire stretch.

## Colour Range







Pure White

Classic Cream

Paperbark

Surfmist









Anodised

sed

Woodland Grey

Monument







## Capacity





## **Dimensions**





## Controls