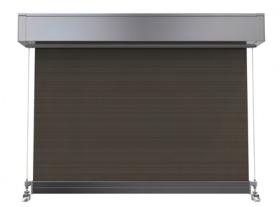

# Veue Wire Guide

A discreet wire guided solution, great for floor to ceiling applications. Featuring a universal bracket to fix the base of the wire guide to the floor, face or recess. The Wire Guide system utilises compression springs to tension the wire, ensuring a smooth and steady guide for the fabric. Wire tension is quick and easy to adjust.

## **Features**

- Veue Drop Awnings are modular. Utilise common components across the entire suite, including Zipscreen.
- One option from Rollease Acmeda's comprehensive outdoor shading suite.
- Universal bracket to fix the base of the awning to the floor, wall or in a recess.
- Wire tensioning is simple and quick to adjust.
- Compression spring to allow for wire stretch.